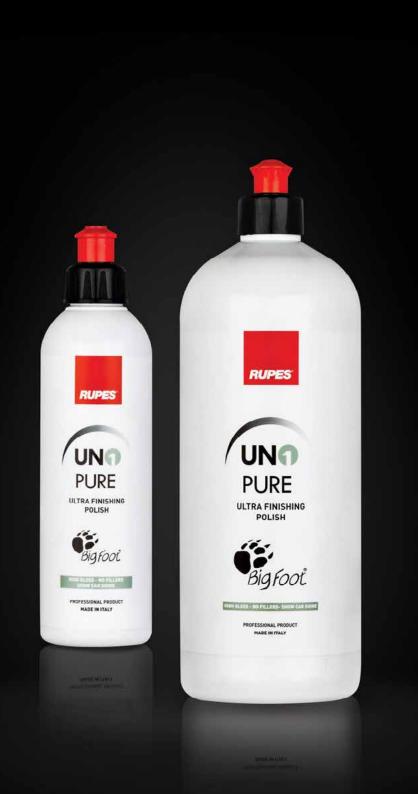

# **UNO PURE**

# **ULTRA FINISHING POLISH**

UNO PURE is an ultra-fine abrasive polish designed for use on all tool types. The proprietary formula uses the latest in abrasive technology to produce the highest possible optical clarity and reflectivity. UNO PURE is ideal for very soft or haze-prone paints or can be used to create a show car finish. The absence of fillers, ease of use, and easy wipe-off ensure the best possible user experience. This body shop safe formula makes it the ideal solution for ultra-fine finishing for a variety of applications.

| COMPOUND CODES | SIZES  |
|----------------|--------|
| 9.PURE250      | 250ml  |
| 9.PURE         | 1000ml |
| 9.PURE5L       | 5L     |

GEAR DRIVEN