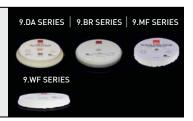

#### **POLISHING PADS**

9.DA ULTRA-FINE WHITE FOAM PAD SERIES9.MF ULTRA-FINE WHITE MICROFIBER PAD SERIES9.BR ULTRA-FINE WHITE ROTARY FOAM PAD SERIES

9.BR ULTRA-FINE WHITE ROTARY FOAM PAD SERIES9.WF ULTRA-FINE WHITE ROTARY WAFFLE PAD SERIES