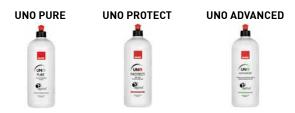

## > TIPS FOR SUCCESS

- Pair this pad with RUPES UNO PURE polish for best results
- Always prime the pad first to ensure a smooth experience from initial application
- Use small amounts of compound to reload the pad; oversaturating will lead to diminished performance
- Clean pads frequently during use with compressed air, a vacuum, or RUPES Claw Pad Tool to maintain consistent performance
- Using metal spurs are hard tools to clean pads will cause damage and shorten pad life
- After use: clean with warm water and a mild soap, rinse well to remove residues, air dry

# > RECOMMENDED COMPOUNDS