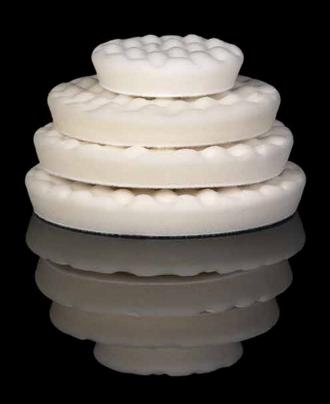

# **ROTARY WAFFLE ULTRA-FINE**

FOAM POLISHING PAD

ROTARY WAFFLE ULTRA-FINE pads deliver the highest gloss possible on painted and solid surfaces. The premium foam construction maximizes the ability of any fine polish on rotary polishers. This pad is ideal for removing haze or light paint defects, to maximize clarity and shine.

### **INDUSTRIES & APPLICATIONS**

**NOTE**: All pads are individually packaged in a transparent flow pack for UV / dust / humidity protection