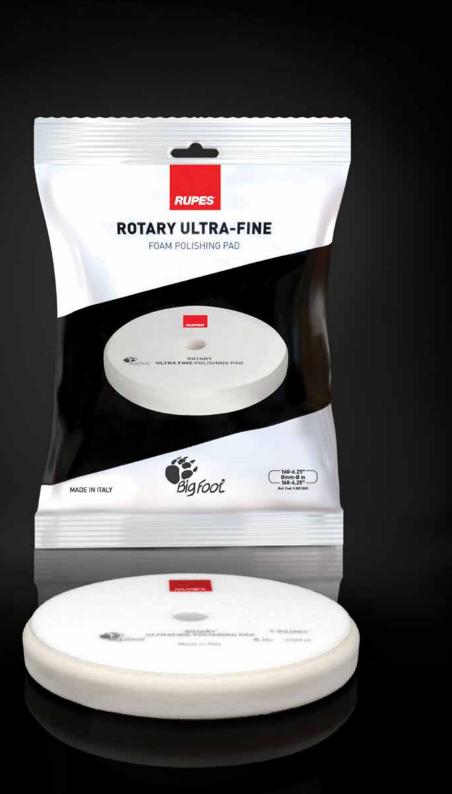

## **ROTARY ULTRA-FINE**

FOAM POLISHING PAD

RUPES ROTARY ULTRA-FINE foam polishing pads deliver the highest gloss possible on painted and solid surfaces. The premium foam construction maximizes the ability of any fine polish on rotary polishers; however, the results are particularly stunning when teamed with RUPES UNO PURE finishing polish. This pad is ideal for removing haze or light paint defects while mechanically polishing the surface to maximize clarity and shine. This incredible pad is soft and gentle to the most delicate paints while providing exceptional stability and durability.