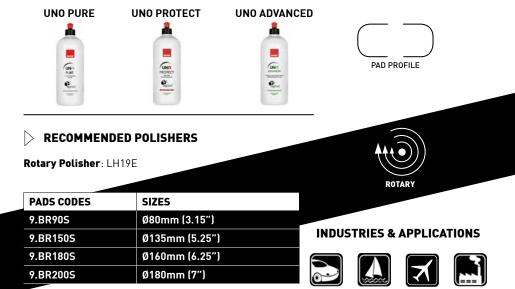

anically polishing the surface to maximize clarity and shine. This incredible pad is soft and gentle to the most delicate paints while providing exceptional stability and durability.

CUT/GLOSS



## > TIPS FOR SUCCESS

- Pair this pad with RUPES UNO PURE polish for best results
- Always prime the pad first to ensure a smooth experience from initial application
- Use small amounts of compound to reload the pad; oversaturating will lead to diminished performance
- Clean pads frequently during use with compressed air, a vacuum, or RUPES Claw Pad Tool to maintain consistent performance
- Using metal spurs are hard tools to clean pads will cause damage and shorten pad life
- After use: clean with warm water and a mild soap, rinse well to remove residues, air dry

## **RECOMMENDED COMPOUNDS**