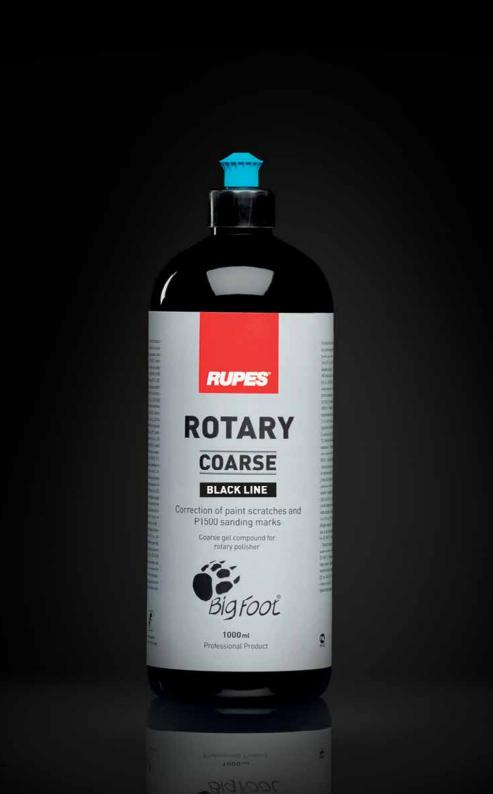

# **ROTARY COARSE BLACK LINE**

### SPECIFIC FOR DARK PAINT AND CARBON FIBER SURFACES

RUPES ROTARY COARSE BLACK LINE is a high-performance polishing compound ideal for first-step compounding and sanding mark removal. The fast-cutting abrasives and specialized formula allow for the rapid removal of defects and scratches when paired with any of the RUPES rotary coarse blue foam or rotary wool pads. ROTARY COARSE compound is highly effective in restoring paints and creating a high level of gloss. The quality of finish ROTARY COARSE Compound reduces the typical number of polishing steps compared to traditional rotary polishing systems which rely on antiquated abrasives and oily fillers. Thanks to its dark color, the RUPES ROTARY COARSE BLACK LINE compound residues will not be visible, making the wipe-off easier and quicker while improving the results.

#### RECOMMENDED POLISHERS

Rotary Polishers: LH19E

| COMPOUND CODES | SIZES  |
|----------------|--------|
| 9.BRCOARSEBL   | 1000ml |
| 9.BRCOARSEBL5L | 5L     |