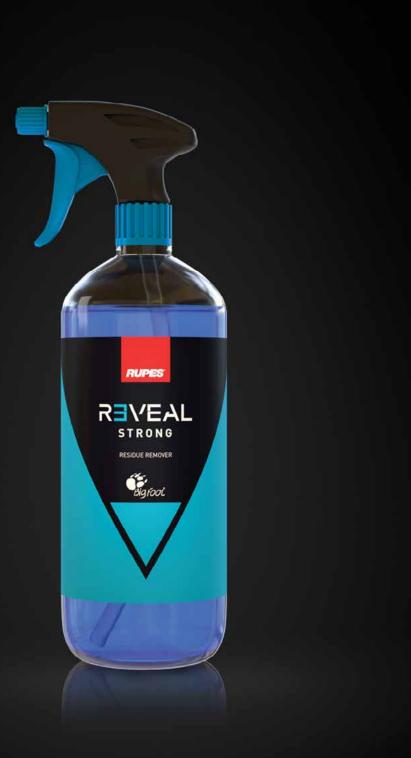

## RESIDUE REMOVER PER VERNICI DURE

REVEAL STRONG is formulated to remove the most stubborn residues, durable fillers, adhesives, surface oils; REVEAL STRONG shows you the true nature of the surface by removing anything that can mask defects. The powerful formula is intended only for use on fully cured paint, hard and chemical resistant surfaces, or similar applications

## TIPS FOR SUCCESS

- 1. Spray onto a towel then wipe, do not spray directly on the surface. Do not use on freshly painted surface
- 2. Wipe immediately with a clean, soft, microfiber polishing cloth until dry
- 3. Inspect surface and repeat treatment as necessary