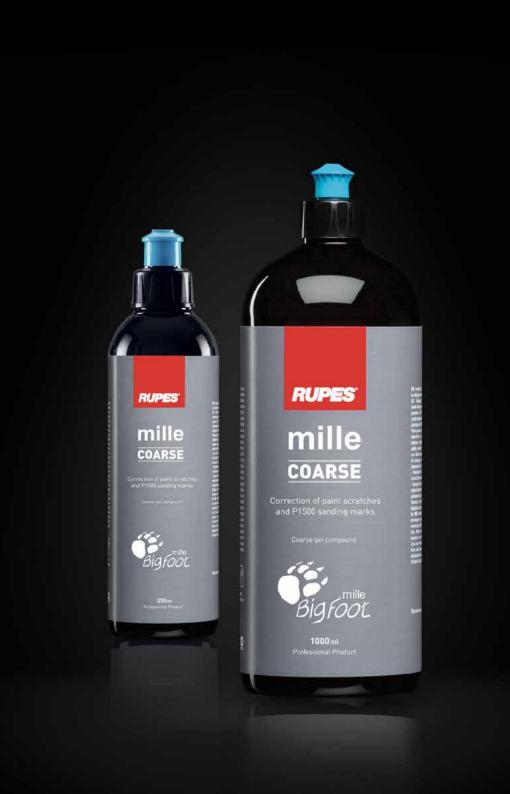

# **MILLE COARSE**

## COARSE GEL COMPOUND

The BIGFOOT MILLE COARSE is a universal cutting compound formulated by RUPES using the latest generation abrasives. This versatile compound is compatible with all movements, including random orbital, gear-driven orbital and rotary, and allows to correct severe defects and sanding marks, and represents the optimal solution for technicians who want to have a great performance and a smooth user experience with low dusting and easy wipe off. This high-performance compound is the most aggressive in the Mille range and can remove up to P1500 sanding marks and deeper defects and leave a wax-ready finish in just one step.

| COMPOUND CODES | SIZES  |
|----------------|--------|
| 9.BGCOARSE250  | 250ml  |
| 9.BGCOARSE     | 1000ml |
| 9.BGCOARSE5L   | 5L     |

**INDUSTRIES & APPLICATIONS** 